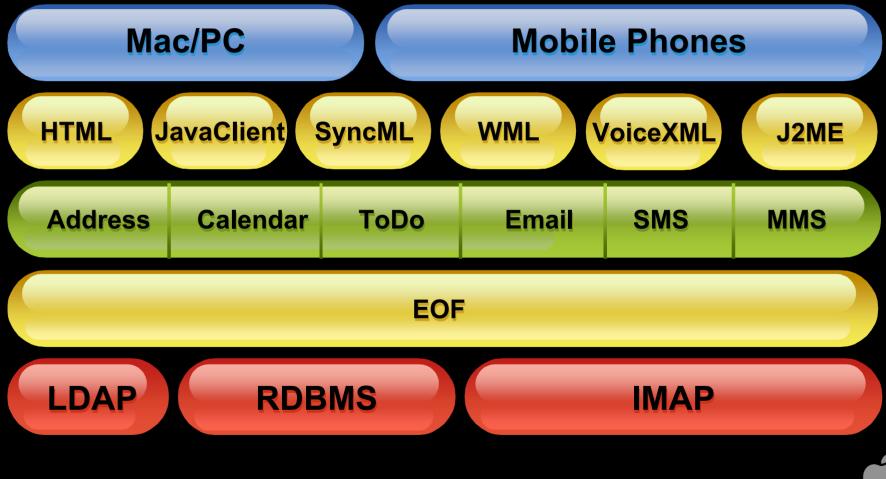

c)

## Hardware Architecture



### WO4.5 vs. WO5 CPU idle time during a typical test case



# WO4.5 vs. WO5

- Significant more perfomance
- 70 to 200 percent faster
- Very small CPU workload
- Improved availability
- High scalability
- With same hardware we are able to serve 4 times more customers

## WO4.5 vs. WO5

### **Converting issues**

- Script-based converting solves 90 percent of all issues
- Problems with log4j caused by JDK version change
- No problems with live connect for Chip Card communication



## Weblicon PIM

### Michael Buning CTO, Weblicon Technologies AG

## Weblicon PIM

- Personal Information Manager (PIM) for Telcos, Portals, Corporates
- Complete Organizer
  - Address Book, Calendar, ToDo
  - Email, SMS, MMS
- Based on WebObjects 5.1

## Weblicon Architecture



## WO Frameworks





# Screenshots

### Michael Buning CTO, Weblicon Technologies AG

| 000              |         |                    |                                    |                            | Weblicon Organizer                      |                     |             |          | 0    |
|------------------|---------|--------------------|------------------------------------|----------------------------|-----------------------------------------|---------------------|-------------|----------|------|
|                  |         |                    | ð 🏫                                | ۵ 🗳                        |                                         |                     |             |          | e    |
|                  | rward   |                    | fresh Home